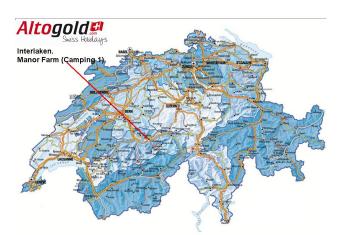

Altogold Swiss holidays Easy location finder We are very close to the centre of Switzerland 40 minutes from the capital Bern.

En route you can contact our Manager on location on For guidance.
Switzerland open
(Easter to October)
++41 (0)79 720 5890

The nearest town is Interlaken, we are just outside Interlaken on the shore of Lake Thunnersee (Resort Manor Farm

(The Bus Route 6 Bus 21 from Interlaken West or Ost stations)

The Address is

Manor Farm Map ref:- (+46° 40' 51.91", +7° 48' 55.65") Sat Nav positioning help Address:- Seestrasse 201, 3800 Unterseen, Switzerland.