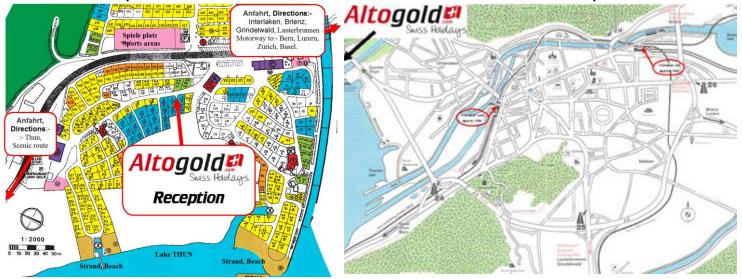

The nearest town is Interlaken, we are just outside Interlaken on the shore of Lake Thunnersee (Resort Manor Farm

(The Bus Route 6 Bus 21 from Interlaken West or Ost stations)

The Address is

Manor Farm Map ref:- (+46° 40' 51.91", +7° 48' 55.65") Sat Nav positioning help Address:- Seestrasse 201, 3800 Unterseen, Switzerland.

Address Not quite correct with Sat nav systems Please Take note.

The Manor Farm reception contact number is :
0041 (0)33 08 22 22 64. EMERGENCIES ONLY Office hours NOT 24hrs

REMEMBER Entry is from 330pm (1530hrs)
On arrival report to the Altogold managers who will require
Your holiday Voucher/ Booking confirmation
£100 or 100Eur 100Chf Damage/cleaning deposit.